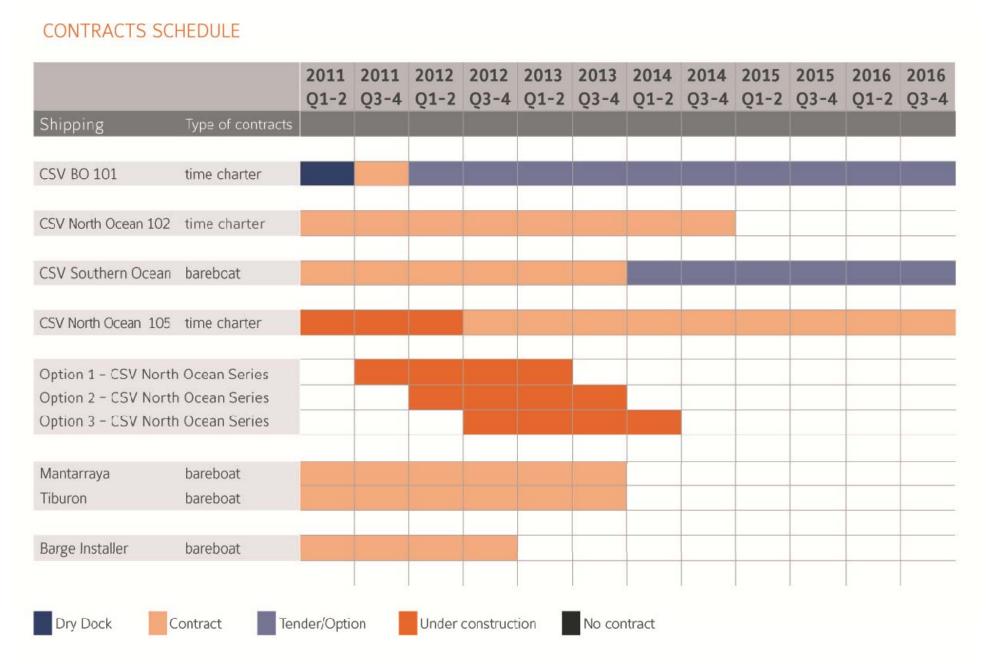

ngineering know-how
- ✓ Continued growth of contract back log and fleet

### Initiate next construction program of favorable building options:

- ✓ Introduction of the enhanced design of the CSV North Ocean 200 Series
- ✓ CSV North Ocean 200 series new build options secured
- ✓ Significant construction risk reduction in North Ocean Series

### Consolidate financial platform:

- ✓ Secure cash flows
- ✓ Reduce risks through joint ventures
- ✓ Reduce exchange rate exposure
- ✓ Refinance of Oceanteam Shipping ASA bond loan
- ✓ Develop project management capabilities and back office systems
- ✓ Maximize deferred tax position

### Thank you







### **Appendix**

## Oceanteam Shipping ASA Resources

### **Locations / Operations**







### Fleet list & charter status

### OCEANTEAM SHIPPING





#### **CSV Bourbon Oceanteam 101**



Built 2007 LoA 127m Beam 27 m Dwt 7.000t Deck 2000m2

Cranes 150t HC+ 100t AHC



Ownership: 50% Oceanteam Shipping ASA / 50% Bourbon Offshore Norway AS

Track record: Feb 2007 – Sept 2010 BP Angola BV

Back log; Shell Brazil Lta 31 December 2010

Time Charter BP Angola BV 1 March 2011 – 31 December 2011

+ options









#### **CSV North Ocean 102**

Built 2009 LoA 137m Beam 27 m

Dwt 10.000t Deck 2500m2

Cranes 2 x 100t HC

Deck equipment 7000t flex lay system

2 x 120t tensioners





Ownership: 50% Oceanteam Shipping ASA / 50% J Ray McDermott Norway AS

Track record: ABB - BritNed 20.000t power interconnector installation

ABB - StatOilHydro Gjoia Power Cable Installation

Back log; Time Charter Eastern Marine / J Ray McDermott

August 2010 –