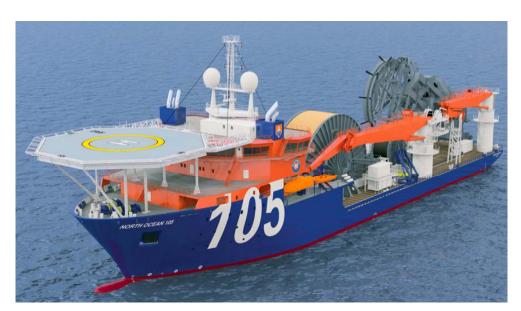

#### **CSV North Ocean 105**

Delivery Q1 2012

LoA 137m

Beam 27 m

Dwt 10.000t Deck 2500m2

Cranes 1 x 400t HC

1 x 100t HC

vertical pipelay system

Ownership: 25% Oceanteam Shipping ASA / 75% J Ray McDermott Norway AS

Back log; Time Charter 5 years upon delivery