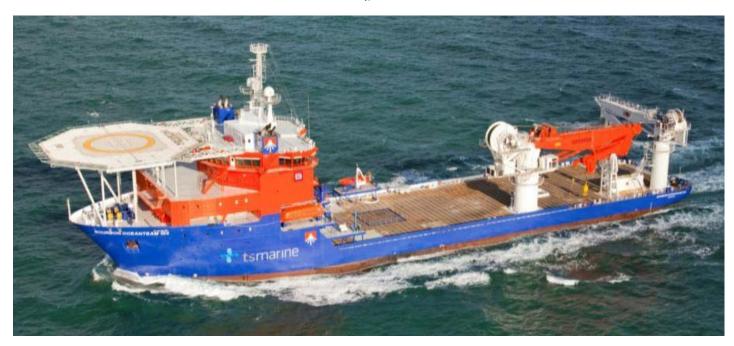

#### **CSV Bourbon Oceanteam 101**

Built 2007 LoA 127m Beam 27 m Dwt 7.000t Deck 2000m2

Cranes 150t HC+ 100t AHC

Ownership: 50% Oceanteam Shipping ASA / 50% Bourbon Offshore Norway AS

Track record: Feb 2007 – Sept 2010 BP Angola BV

Back log; Shell Brazil Lta 31 December 2010

Time Charter BP Angola BV 1 March 2011 – 31 December 2011

+ options