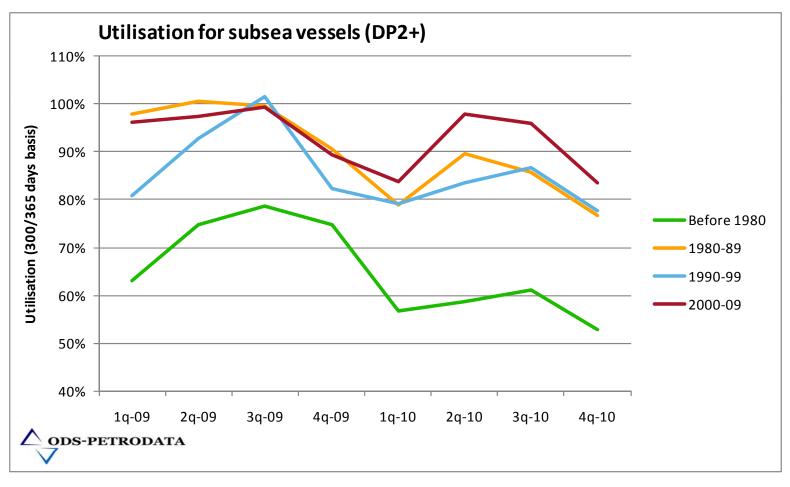

### **Utilization subsea vessels**

### Vessels built before 1980 are clearly less attractive

Utilisation for vessels built 1980-89 is surprisingly high:

- Several are still core vessels for the main subsea contractors
- Some are on long-term contracts with national oil companies in S&B areas