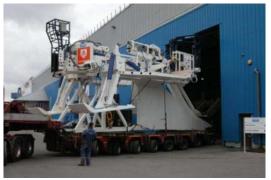

#### **CSV North Ocean 105**

Delivery Q1 2012

LoA 137m

Beam 27 m

Dwt 10.000t Deck 2500m2

Cranes 1 x 400t HC

1 x 100t HC

vertical pipelay system

Ownership: 25% Oceanteam Shipping ASA / 75% J Ray McDermott Norway AS

Back log; Time Charter 5 years upon delivery