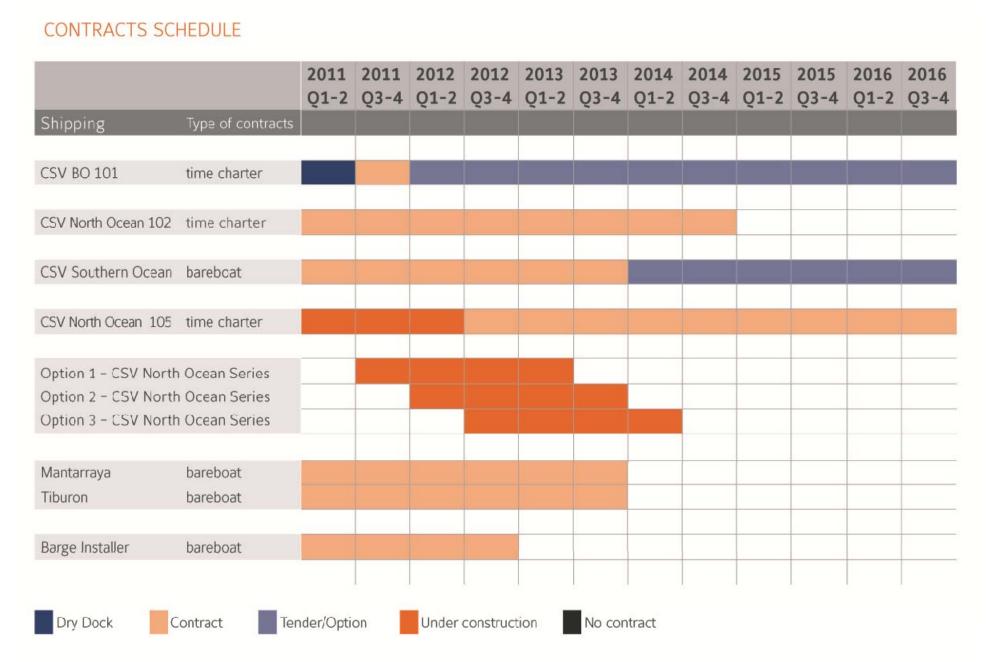

| VERITAS           |

### Fleet list & charter status







### **Our Market**

### DP2 fleet by age



### North Ocean Series qualified as H&D Reel Lay / Multiservice Vessel

| No. of vessels         | Year built |         |         |         |      |         |       |
|------------------------|------------|---------|---------|---------|------|---------|-------|
|                        | Before     |         |         |         |      |         |       |
| Type                   | 1980       | 1980-89 | 1990-99 | 2000-09 | 2010 | 2011-13 | Total |
| Lay Barge              | 8          | 3       |         | 9       | 2    | 13      | 35    |
| Reel Lay Vessels       | 3          | 8       | 2       | 8       | 4    | 4       | 29    |
| Multiservice vessels   | 1          | 1       | 5       | 10      |      | 1       | 18    |
| Diving Suppor