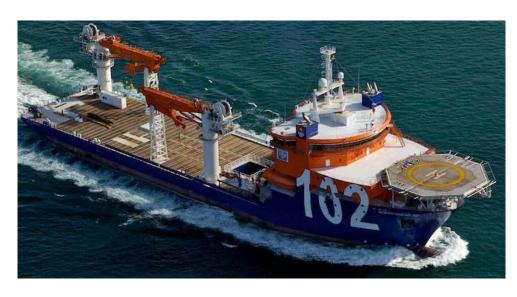

#### **CSV North Ocean 102**

Built 2009 LoA 137m Beam 27 m

Dwt 10.000t Deck 2500m2

Cranes 2 x 100t HC

Deck equipment 7000t flex lay system

2 x 120t tensioners

Ownership: 50% Oceanteam Shipping ASA / 50% J Ray McDermott Norway AS

Track record: ABB - BritNed 20.000t power interconnector installation

ABB - StatOilHydro Gjoia Power Cable Installation

Back log; Time Charter Eastern Marine / J Ray McDermott

August 2010 – August 2015