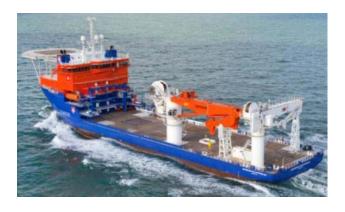

#### **CSV Southern Ocean**

 Built
 2010

 LoA
 137m

 Beam
 27 m

 Dwt
 10.000t

 Deck
 2500m2

 Cranes
 1 x 110t HC

Ownership: 50% Oceanteam Shipping ASA / 50% Bourbon Offshore Norway AS

Back log; Fugro TS Marine Australia

10 October 2010 – 31 December 2013

1 x 250t HC