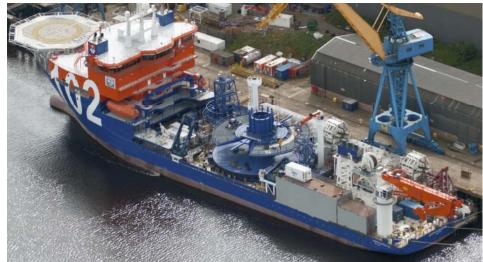

#### **CSV North Ocean 105**

Delivery Q1 2012

LoA 137m

Beam 27 m

Dwt 10.000t Deck 2500m2

Cranes 1 x 400t HC

1 x 100t HC

vertical pipelay system

Ownership: 25% Oceanteam Shipping ASA / 75% J Ray McDermott Norway AS

Back log; Time Charter 5 years upon delivery