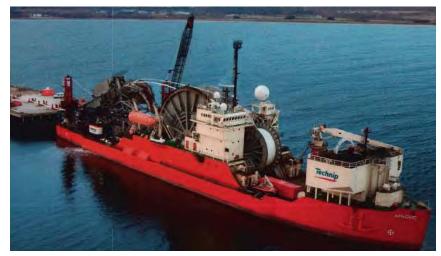

#### **CSV North Ocean 102**

Built 2009 LoA 137m Beam 27 m

Dwt 10.000t Deck 2500m2

Cranes 2 x 100t HC

Deck equipment 7000t flex lay system

2 x 120t tensioners

Ownership: 50% Oceanteam Shipping ASA / 50% J Ray McDermott Norway AS

Track record: ABB - BritNed 20.000t power interconnector installation

ABB - StatOilHydro Gjoia Power Cable Installation

Back log; Time Charter Eastern Marine / J Ray McDermott

August 2010 – August 2015