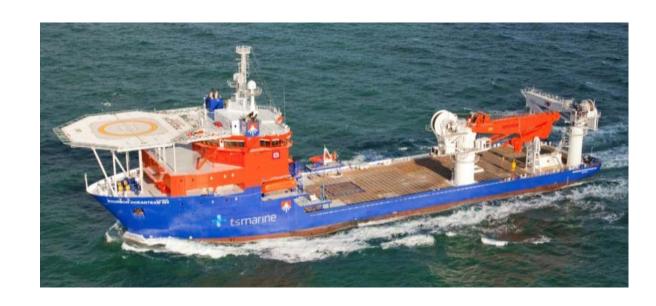

#### **CSV Southern Ocean**

 Built
 2010

 LoA
 137m

 Beam
 27 m

 Dwt
 10.000t

 Deck
 2500m2

 Cranes
 1 x 110t HC

Ownership: 50% Oceanteam Shipping ASA / 50% Bourbon Offshore Norway AS

Back log; Fugro TS Marine Australia

10 October 2010 – 31 December 2013

1 x 250t HC