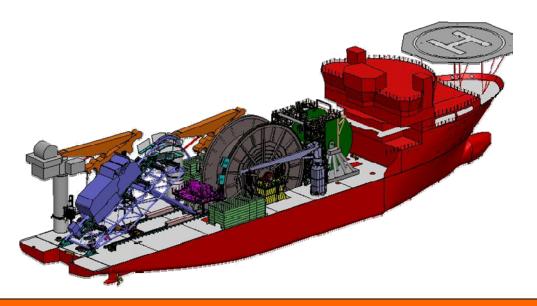

## Inhouse Design & Engineering Capacity – e.g. Technip Apache II based on CSV North Ocean 103