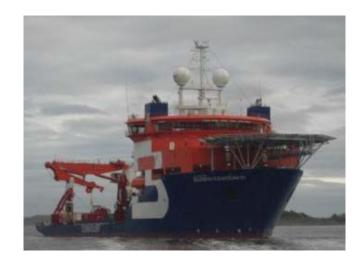

#### **CSV Bourbon Oceanteam 101**

Built 2007 LoA 127m Beam 27 m Dwt 7.000t Deck 2000m2

Cranes 150t HC+ 100t AHC

Ownership: 50% Oceanteam Shipping ASA / 50% Bourbon Offshore Norway AS

Track record: Feb 2007 – Sept 2010 BP Angola BV

Back log; Shell Brazil Lta 31 December 2010

Time Charter BP Angola BV 1 March 2011 – 31 December 2011

+ options