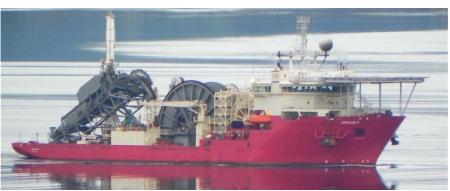

#### **CSV Southern Ocean**

 Built
 2010

 LoA
 137m

 Beam
 27 m

 Dwt
 10.000t

 Deck
 2500m2

 Cranes
 1 x 110t HC

Ownership: 50% Oceanteam Shipping ASA / 50% Bourbon Offshore Norway AS

Back log; Fugro TS Marine Australia

10 October 2010 – 31 December 2013

1 x 250t HC