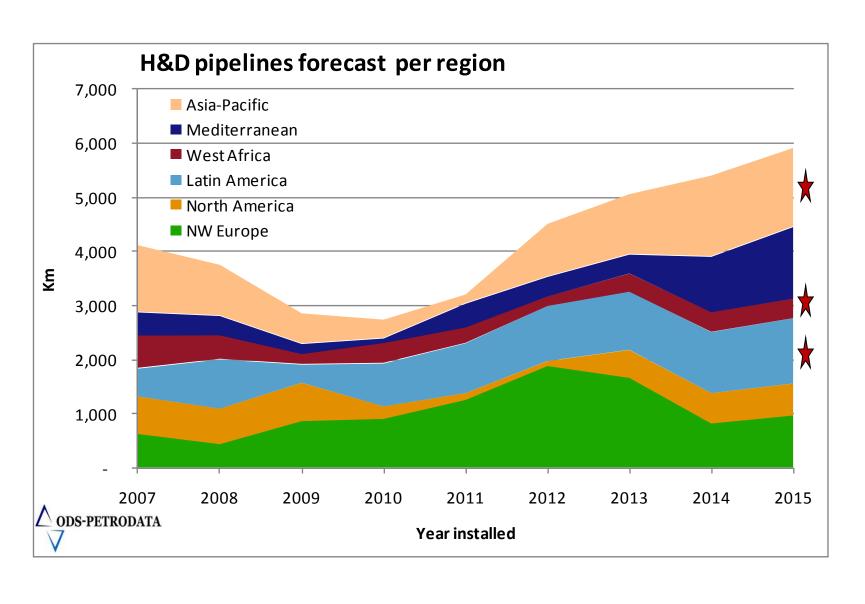

### Harsh & Deepwater pipeline

### Annual demand growth of about 15% expected to 2015