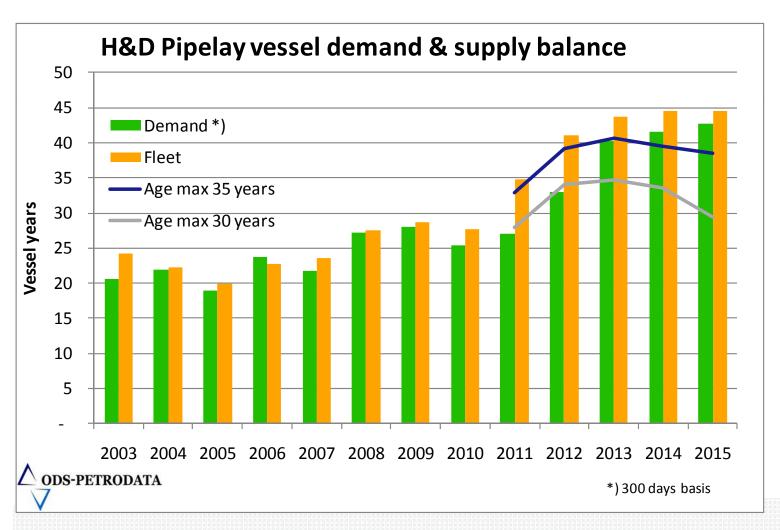

### Harsh & Deepwater pipeline

### Annual demand growth of about 15% expected to 2015

### Overcapacity of attractive vessels disappearing from 2013

All overcapacity within the DP2+ pipelay market foreseen within the S&B segment