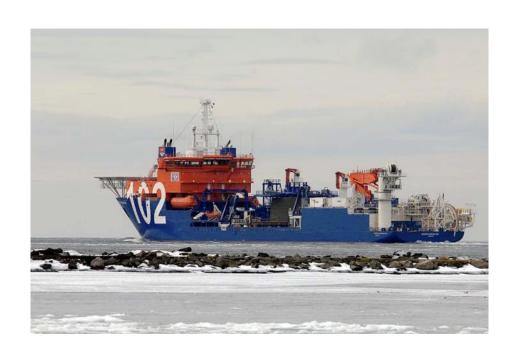

#### **CSV North Ocean 102**

Built 2009 LoA 137m Beam 27 m

Dwt 10.000t Deck 2500m2

Cranes 2 x 100t HC

Deck equipment 7000t flex lay system

2 x 120t tensioners

Ownership: 50% Oceanteam Shipping ASA / 50% J Ray McDermott Norway AS

Track record: ABB - BritNed 20.000t power interconnector installation

ABB - StatOilHydro Gjoia Power Cable Installation

Back log; Time Charter Eastern Marine / J Ray McDermott

August 2010 – August 2015